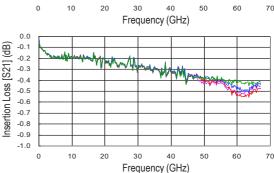

#### **Electrical:**

Frequency Range DC - 67 GHz SWR < 1.4 <sup>(1)</sup> 0.8 dB (typ.) (1) Insertion Loss 14.6 mm (Nominal) Electrical Length Temperature Range -55 to +125 °C

### **Performance Test Configuration** VNA with Millimeter Wave Modules 1.85/1.85 mm 1 mm 1 mm

(Adapter Pair: Insertable-Device)