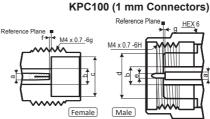

#### **Interface Mating Dimensions**

All dimensions are in millimeters.

(1) 1 mm ports were measured for the measurement of return and insertion loss of the adapters with 1.8 mm ports mated as an interface.

Specifications Subject to Change Without Notice