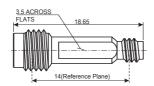

# DC - 67 GHz, Coaxial Adapters, Between-Series

#### **DESCRIPTION**

# "KPC185F100F, KPC185F100M, KPC185M100F, and KPC185M100M"

coaxial adapters between 1.85 mm and 1.00 mm are small size, low SWR, and

They are designed for broadband measurement, instrument, and system applications.

#### **SPECIFICATIONS**

#### **Electrical:**

Frequency Range DC - 67 GHz SWR < 1.4 <sup>(1)</sup> 0.8 dB (typ.) (1) Insertion Loss 14.6 mm (Nominal) Electrical Length Temperature Range -55 to +125 °C



### Mechanical:

Body and Outer Conductor Gold Plated Stainless Steel

Inner Conductor Gold Plated Beryllium Copper and Brass

90 N-cm for KPC185 (Nominal) Coupling Torque 45 N-cm for KPC100 (Nominal)

Connect/Disconnect Life > 500 Cycles (Estimate)

#### **TYPE: KPC185F100F** 1.85 mm Female/1 mm Female



### **Performance Test Configuration** VNA with Millimeter Wave Modules 1.85/1.85 mm 1 mm 1 mm

(Adapter Pair: Insertable-Device)

# TYPE: KPC185F100M





# **Typical Performance**









#### TYPE: KPC185M100M

1.85 mm Male/1 mm Male



### **RoHS Compliant**

# **REACH Compliant**

#### **Interface Mating Dimensions**

# KPC185 (1.85 mm Connectors)





| Reference Plane HEX 6 |             |
|-----------------------|-------------|
| <b>-</b>              |             |
|                       | $\Box$      |
|                       | e e         |
|                       | <b>─</b> // |
|                       | 二(          |
|                       |             |

All dimensions are in millimeters.

(1) 1 mm ports were measured for the measurement of return and insertion loss of