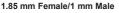

n 1.85 mm and 1.00 mm are small size, low SWR, and

They are designed for broadband measurement, instrument, and system applications.

#### **SPECIFICATIONS**

#### **Electrical:**

Frequency Range DC - 67 GHz SWR < 1.4 <sup>(1)</sup> 0.8 dB (typ.) (1) Insertion Loss 14.6 mm (Nominal) Electrical Length Temperature Range -55 to +125 °C



### Mechanical:

Body and Outer Conductor Gold Plated Stainless Steel

Inner Conductor Gold Plated Beryllium Copper and Brass

90 N-cm for KPC185 (Nominal) Coupling Torque 45 N-cm for KPC100 (Nominal)

Connect/Disconnect Life > 500 Cycles (Estimate)

#### **TYPE: KPC185F100F** 1.85 mm Female/1 mm Female



### **Performance Test Configuration** VNA with Millimeter Wave Modules 1.85/1.85 mm 1 mm 1 mm

(Adapter Pair: Insertable-Device)

# TYPE: KPC185F100M





# **Typical Performance**









#### TYPE: KPC185M100M

1.85 mm Male/1 mm Male



### **RoHS Compliant**

# **REACH Compliant**

#### **Interface Mating Dimensions**

# KPC185 (1.85 mm Connectors)





| Reference Plane HEX 6 |             |
|-----------------------|-------------|
| <b>-</b>              |             |
|                       | $\Box$      |
|                       | e e         |
|                       | <b>─</b> // |
|                       | 二(          |
|                       |             |

All dimensions are in millimeters.

(1) 1 mm ports were measured for the measurement of return and insertion loss of the adapters with 1.8 mm ports mated as an interface.

Specifications Subject to Change Without Notice

Rev. 04 July 2020



Copyright(C) 2002-2017 Kawas