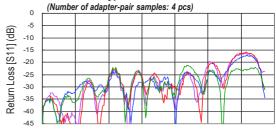

#### **Electrical:**

Frequency Range DC - 67 GHz SWR < 1.4 <sup>(1)</sup> 0.8 dB (typ.) (1) Insertion Loss 14.6 mm (Nominal) Electrical Length Temperature Range -55 to +125 °C

### **Performance Test Configuration** VNA with Millimeter Wave Modules 1.85/1.85 mm 1 mm 1 mm

(Adapter Pair: Insertable-Device)