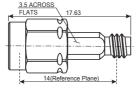

#### **Interface Mating Dimensions**

# KPC185 (1.85 mm Connectors)

| Reference Plane HEX 6 |             |
|-----------------------|-------------|
| <b>-</b>              |             |
|                       | $\Box$      |
|                       | e e         |
|                       | <b>─</b> // |
|                       | 二(          |
|                       |             |

All dimensions are in millimeters.

(1) 1 mm ports were measured for the measurement of return and insertion loss of the adapters with 1.8 mm ports mated as an interface.

Specifications Subject to Change Without Notice