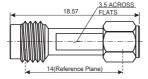

1.85 mm and 1.00 mm are small size, low SWR, and

They are designed for broadband measurement, instrument, and system applications.

#### **SPECIFICATIONS**

#### **Electrical:**

Frequency Range DC - 67 GHz SWR < 1.4 <sup>(1)</sup> 0.8 dB (typ.) (1) Insertion Loss 14.6 mm (Nominal) Electrical Length Temperature Range -55 to +125 °C



### Mechanical:

Body and Outer Conductor Gold Plated Stainless Steel

Inner Conductor Gold Plated Beryllium Copper and Brass

90 N-cm for KPC185 (Nominal) Coupling Torque 45 N-cm for KPC100 (Nominal)

Connect/Disconnect Life > 500 Cycles (Estimate)

#### **TYPE: KPC185F100F** 1.85 mm Female/1 mm Female



### **Performance Test Configuration** VNA with Millimeter Wave Modules 1.85/1.85 mm 1 mm 1 mm

(Adapter Pair: Insertable-Device)

# TYPE: KPC185F100M





# **Typical Performance**









#### TYPE: KPC185M100M

1.85 mm Male/1 mm Male



### **RoHS Compliant**

# **REACH Compliant**

#### **Interface Mating Dimensions**

# KPC185 (1.85 mm Connectors)





| Reference Plane HEX 6 |             |
|-----------------------|-------------|
| <b>-</b>              |             |
|                       | $\Box$      |
|                       | e e         |
|                       | <b>─</b> // |
|                       | 二(          |
|                       |             |

All dimensions are in millimeters.

(1) 1 mm ports were measured for the measurement of return and insertion loss of the adapters with 1.8 mm ports mated as an interface.

Specifications Subject to Change Without Notice

Rev. 04 July 2020



Copyright(C) 2002-2017 Kawashi