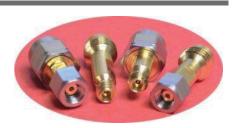

# "KPC185F100F, KPC185F100M, KPC185M100F, and KPC185M100M"

coaxial adapters between 1.85 mm and 1.00 mm are small size, low SWR, and

They are designed for broadband measurement, instrument, and system applications.