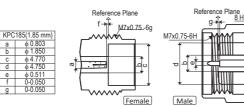

#### **Interface Mating Dimensions**

# KPC185 (1.85 mm Connectors)

| Reference Plane HEX 6 |             |
|-----------------------|-------------|
| <b>-</b>              |             |
|                       | $\Box$      |
|                       | e e         |
|                       | <b>─</b> // |
|                       | 二(          |
|                       |             |

All dimensions are in millimeters.

(1) 1 mm ports were measured for the measurement of return and insertion loss of the adapters with 1.8 mm ports mated as an interface.

Specifications Subject to Change Without Notice